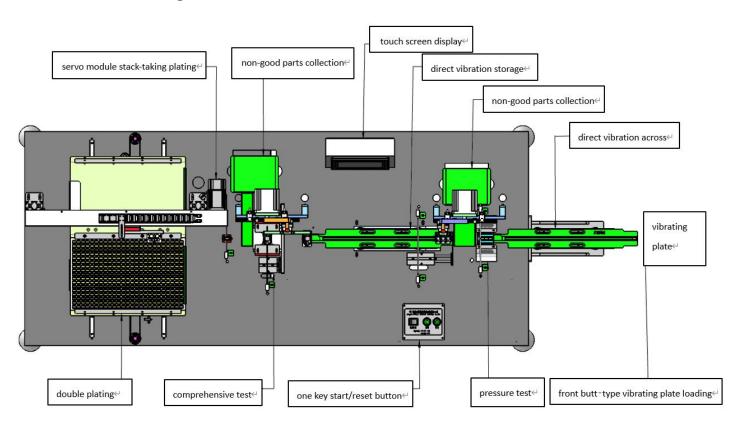

## Machine station diagram:

## **Operation process:**

Vibration plate loading>Withstand voltage test/Comprehensive test> Double plating